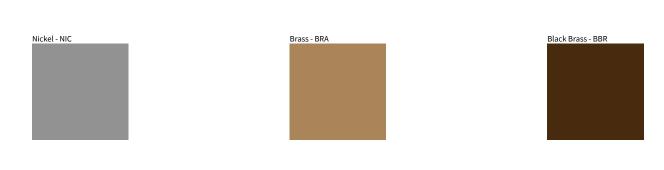

Brass, nickel and copper are natural minerals and can potentially change color and show marks over time. We cannot guarantee the color appearance as the material transforms.

Availble for International specifications by adding 'INT' at the end of the existing Model #. For assistance on 'custom' specifications, contact zteam@zaneen.com. In a constant effort to supply the best product, we reserve the right to change specifications or materials without notice. The most recent specification sheets are found at zaneen.com